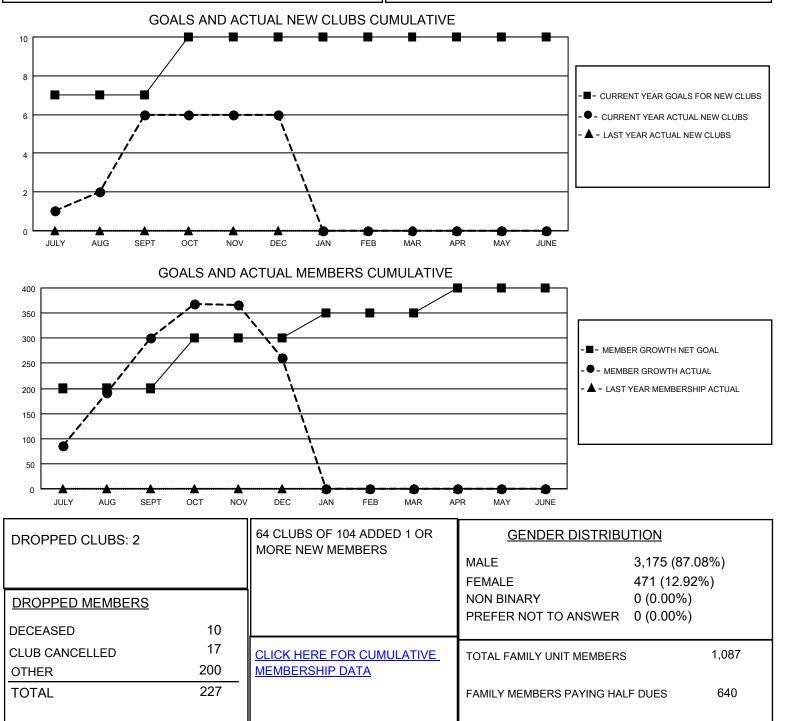

## LOCATION INDIA

District 324 G

Results as of: 12/31/2021

| Clubs                 |               |           |               | Members               |                        |                         |                                                    |
|-----------------------|---------------|-----------|---------------|-----------------------|------------------------|-------------------------|----------------------------------------------------|
| RESULTS FOR 2021-2022 |               |           |               | RESULTS FOR 2021-2022 |                        |                         |                                                    |
| QUARTER               | NEW CLUB GOAL | NEW CLUBS | DROPPED CLUBS | QUARTER               | BER GROWTH NET<br>GOAL | MEMBER GROWTH<br>ACTUAL | DROPPED<br>MEMBERS ACTUAL<br>(including transfers) |
| JULY/AUG/SEPT         | 7             | 6         | 1             | JULY/AUG/SEPT         | 200                    | 369                     | 60                                                 |
| OCT/NOV/DEC           | 3             | 0         | 1             | OCT/NOV/DEC           | 100                    | 135                     | 166                                                |
| JAN/FEB/MAR           | 0             | 0         | 0             | JAN/FEB/MAR           | 50                     | 0                       | 0                                                  |
| APR/MAY/JUNE          | 0             | 0         | 0             | APR/MAY/JUNE          | 50                     | 0                       | 0                                                  |